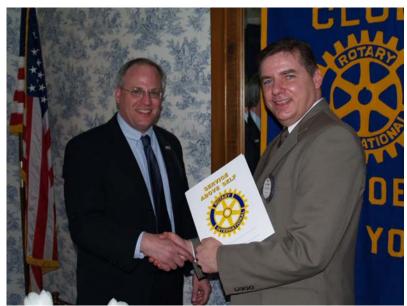

#### **District 7190 Visitors:**

Bill Nathan, District Governor - Nominee and Assistant Governor for Area 8 - Rensselaer and Albany Counties for 2009/10 introduced Charlette DiPaola to our club. Charlette DiPaola is currently President of the Rotary Club of Albany, and will be Assistant Governor for Area 8 - Rensselaer and Albany Counties for 2010/11.