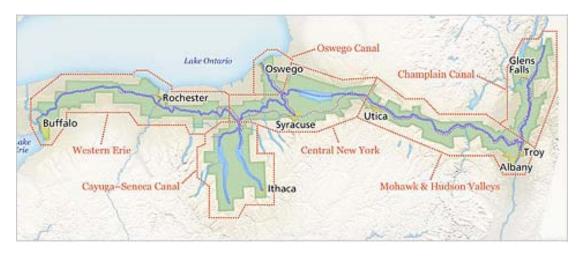

## **Erie Canal National Heritage Corridor**

**Andy Kitzmann and Colin Demers** 

Andy Kitzmann, a Project Manger for the National Park Service, spoke to our club regarding the Erie Canal National Heritage Corridor. The <u>Erie Canalway National Heritage Corridor</u> encompasses New York's canal system and the communities that grew along its shores. It includes over 500 miles in upstate New York.

**Erie Canal National Heritage Corridor** 

It is one of forty-nine National Heritage Areas (NHA) in the United States. NHAs are created by the U.S. Congress. They are areas designated for their <u>national significance</u>. One of the primary objectives of NHAs is to develop relationships with communities, museums, and historical associations within their boundaries. This brings the resources of the National Parks Service to these organizations. The National Park Service (NPS) provides technical assistance, planning and limited financial assistance to National Heritage Areas. The NPS is a partner and advisor, leaving decision-making authority in the hands of local people and organizations.