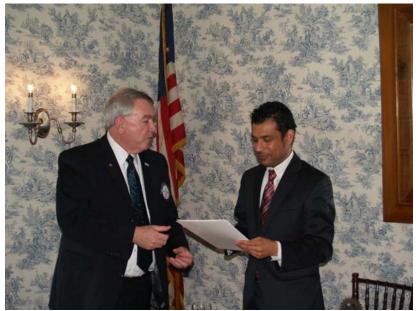

#### **Program:**

Sukrit Goswami from the Cohoes Pubic Library spoke to our Rotary Club, see attached.

Ed Tremblay responded on behalf of the club.

**Next Weeks Program:** Charles Patricelli, Cohoes Housing Authority

### **Cohoes Pubic Library**

**Ed Tremblay and Sukrit Goswami** 

Sukrit Goswami is from India. He came to the United States after high school. Mr. Goswami's educational background consists of two master's degrees, one in Information Science and the other in Business Administration and a bachelor's degree in Economics/Business from the University at Albany.